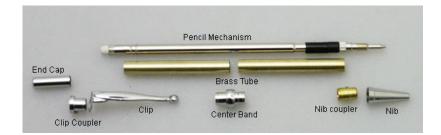

## Assembly

- 1. Place the blank on the mandrel with the bushes in each end.
- 2. Turn the blank to the top diameter of the bushes.
- 3. Finish the blank with your choice of finish.
- 4. Layout the parts as shown below.
- 5. Push the Nib Coupler onto the lower brass tube.
- 6. Slide the clip onto the clip coupler then press the clip coupler onto the upper brass tube.
- 7. Press both brass tubes on the Center Band.

8. Slide the Pencil Mechanism into the barrels from the clip coupler end then screw the nib onto the nib end of the pencil mechanism.

- 9. Slide the End cap over the eraser end of the pencil mechanism.
- 10. Push the End Cap down and release to advance the lead.